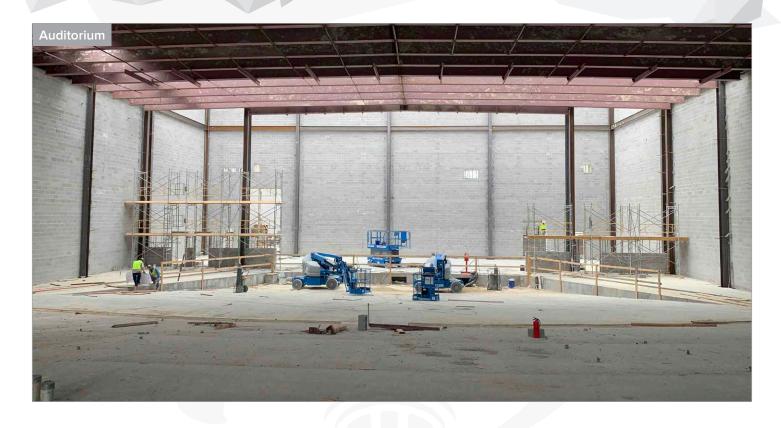

#### Main Building

- MEP overhead rough-in ongoing Areas A and B
- Fireproofing patching ongoing on first floor Area B
- Structural steel erection ongoing Areas C, D, Q and R
- Structural steel erection beginning Area P
- Elevated slab to be complete in the next two weeks Area C
- Roofing installation ongoing Area A
- Installation of hangers and supports for MEP ongoing Area C
- CMU walls ongoing Areas P, Q, and R
- Fire sprinkler ongoing Areas A and B
- Exterior sheathing ongoing Area B
- Glass and glazing ongoing Area A
- Air barrier installation ongoing Areas A and B
- Slab installation to be completed this month Areas D and J

#### Multipurpose Facility (MPF) and Ancillary Buildings

- Erection of main steel super structure ongoing Area U
- CMU wall installation ongoing Area T