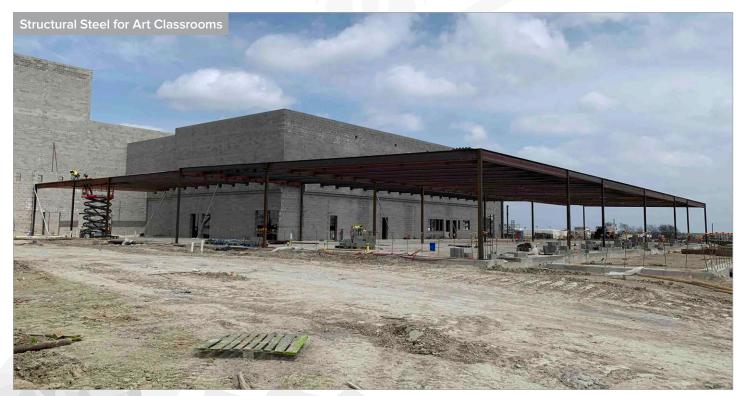

#### Main Building

- MEP overhead rough-in ongoing Areas A and B
- Fireproofing patching ongoing on first floor Area B
- Structural steel erection ongoing Areas C, D, Q and R
- Structural steel erection beginning Area P
- Elevated slab to be complete in the next two weeks Area C
- Roofing installation ongoing Area A
- Installation of hangers and supports for MEP ongoing Area C
- CMU walls ongoing Areas P, Q, and R
- Fire sprinkler ongoing Areas A and B
- Exterior sheathing ongoing Area B
- Glass and glazing ongoing Area A
- Air barrier installation ongoing Areas A and B
- Slab installation to be completed this month Areas D and J