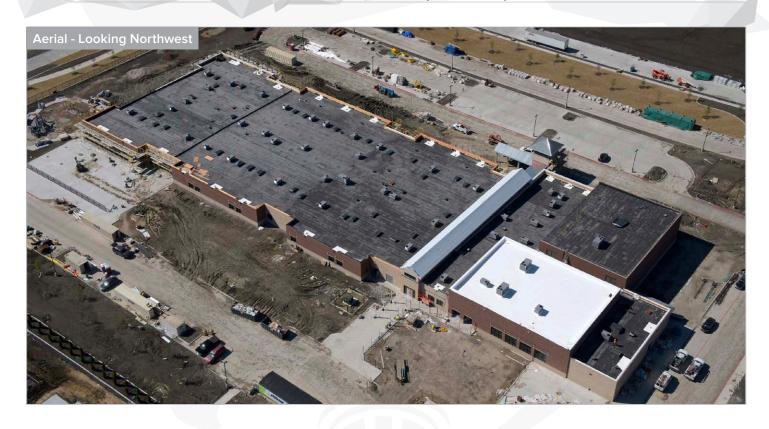

### **JOYCE HALL ELEMENTARY SCHOOL (ES #15)**

AS OF APRIL 2022

#### WORK COMPLETED AND ONGOING:

#### Site

- Site landscaping ongoing
- Final grading for remaining flatwork placement ongoing

#### Building

- Walls around storm shelter mezzanine are complete
- Gymnasium wall padding and basketball goal installation ongoing
- Painting ongoing at the clerestory and cafeteria
- Ceiling grid installation ongoing Area 4
- 47 Roof Top Units have been installed
- Wall tile installation in corridors and rest rooms ongoing
  Areas 2, 3 and 4
- MEP installation ongoing and wire being pulled from main electrical room to all areas