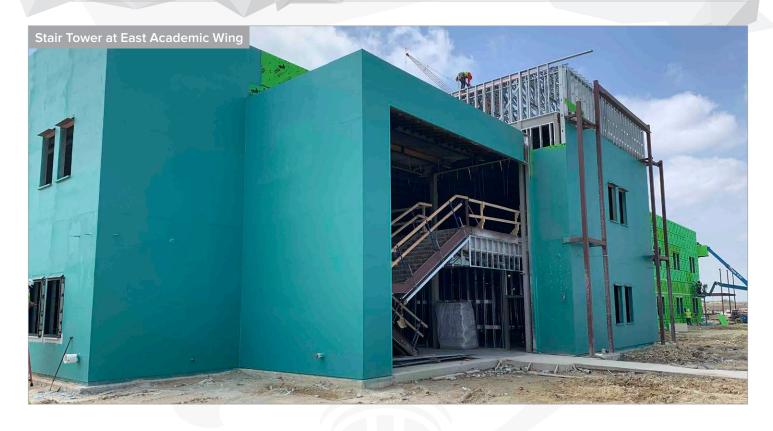

#### Main Building

- MEP overhead rough-in ongoing Areas A and B
- Fireproofing patching ongoing on first floor Area B
- Structural steel erection ongoing Areas C, D, Q and R
- Structural steel erection beginning Area P
- Elevated slab to be complete in the next two weeks Area C
- Roofing installation ongoing Area A
- Installation of hangers and supports for MEP ongoing Area C
- CMU walls ongoing Areas P, Q, and R
- Fire sprinkler ongoing Areas A and B
- Exterior sheathing ongoing Area B
- Glass and glazing ongoing Area A
- Air barrier installation ongoing Areas A and B
- Slab installation to be completed this month Areas D and J