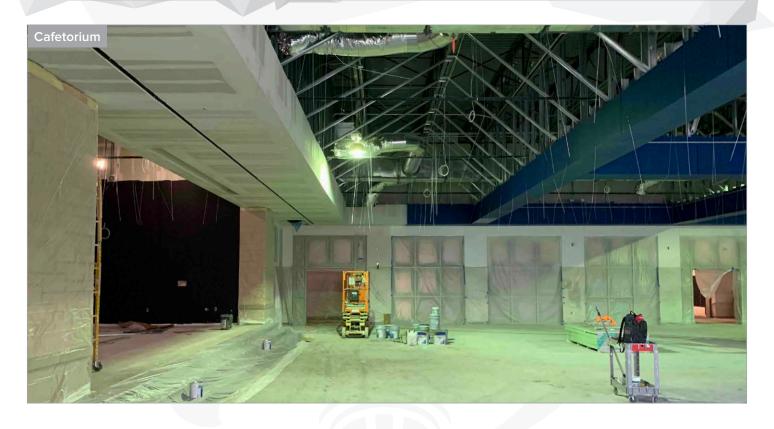

#### Building

- Walls around storm shelter mezzanine are complete
- Gymnasium wall padding and basketball goal installation ongoing
- Painting ongoing at the clerestory and cafeteria
- Ceiling grid installation ongoing Area 4
- 47 Roof Top Units have been installed
- Wall tile installation in corridors and rest rooms ongoing
  Areas 2, 3 and 4
- MEP installation ongoing and wire being pulled from main electrical room to all areas