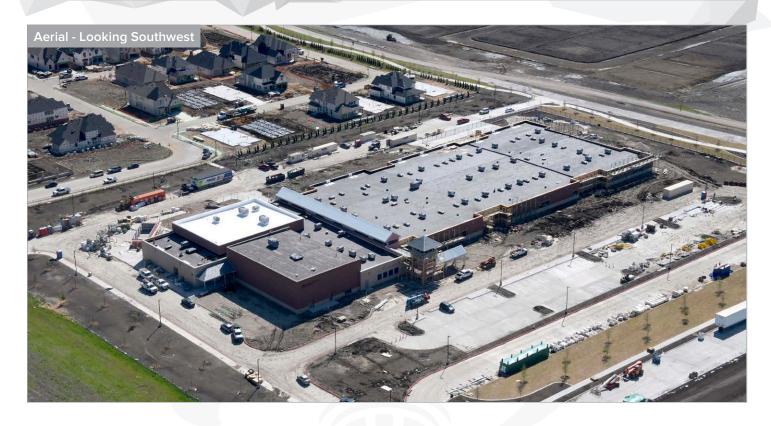

### **JOYCE HALL ELEMENTARY SCHOOL (ES #15)**

AS OF APRIL 2022

#### WORK COMPLETED AND ONGOING:

#### Site

- Site landscaping ongoing
- Final grading for remaining flatwork placement ongoing

#### Building

- Walls around storm shelter mezzanine are complete
- Gymnasium wall padding and basketball goal installation ongoing
- Painting ongoing at the clerestory and cafeteria
- Ceiling grid installation ongoing Area 4
- 47 Roof Top Units have been installed
- Wall tile installation in corridors and rest rooms ongoing
  Areas 2, 3 and 4
- MEP installation ongoing and wire being pulled from main electrical room to all areas