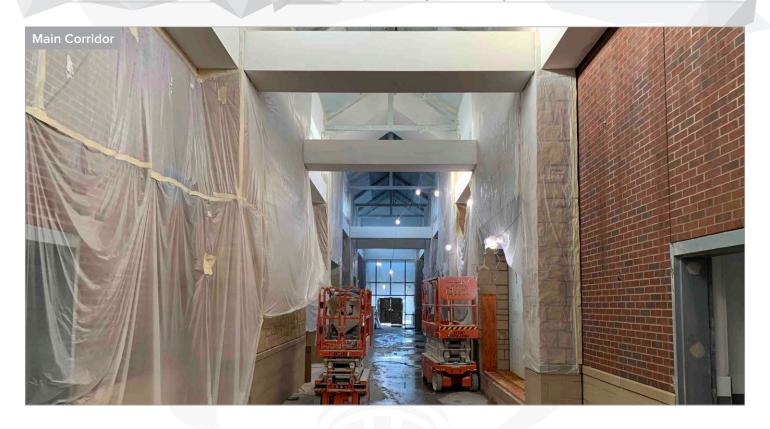

#### Building

- Walls around storm shelter mezzanine are complete
- Gymnasium wall padding and basketball goal installation ongoing
- Painting ongoing at the clerestory and cafeteria
- Ceiling grid installation ongoing Area 4
- 47 Roof Top Units have been installed
- Wall tile installation in corridors and rest rooms ongoing
  Areas 2, 3 and 4
- MEP installation ongoing and wire being pulled from main electrical room to all areas