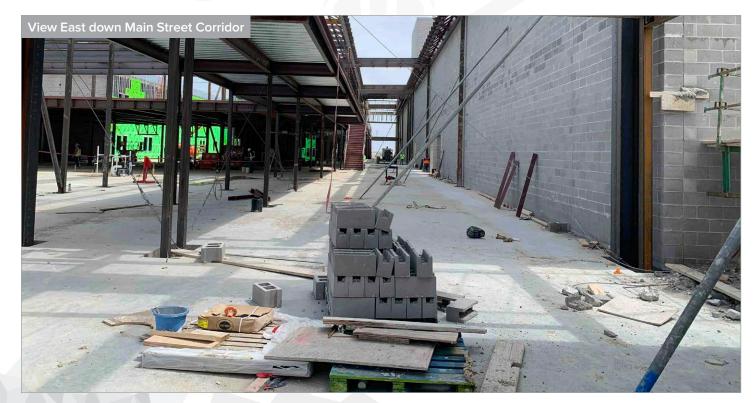

#### Main Building

- MEP overhead rough-in ongoing Areas A and B
- Fireproofing patching ongoing on first floor Area B
- Structural steel erection ongoing Areas C, D, Q and R
- Structural steel erection beginning Area P
- Elevated slab to be complete in the next two weeks Area C
- Roofing installation ongoing Area A
- Installation of hangers and supports for MEP ongoing Area C
- CMU walls ongoing Areas P, Q, and R
- Fire sprinkler ongoing Areas A and B
- Exterior sheathing ongoing Area B
- Glass and glazing ongoing Area A
- Air barrier installation ongoing Areas A and B
- Slab installation to be completed this month Areas D and J