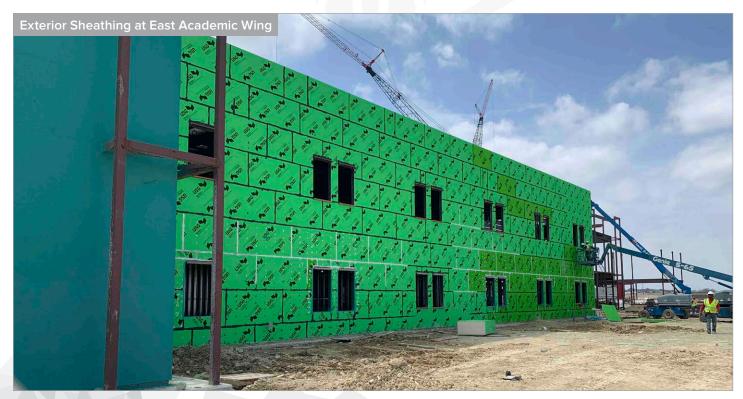

#### Main Building

- MEP overhead rough-in ongoing Areas A and B
- Fireproofing patching ongoing on first floor Area B
- Structural steel erection ongoing Areas C, D, Q and R
- Structural steel erection beginning Area P
- Elevated slab to be complete in the next two weeks Area C
- Roofing installation ongoing Area A
- Installation of hangers and supports for MEP ongoing Area C
- CMU walls ongoing Areas P, Q, and R
- Fire sprinkler ongoing Areas A and B
- Exterior sheathing ongoing Area B
- Glass and glazing ongoing Area A
- Air barrier installation ongoing Areas A and B
- Slab installation to be completed this month Areas D and J