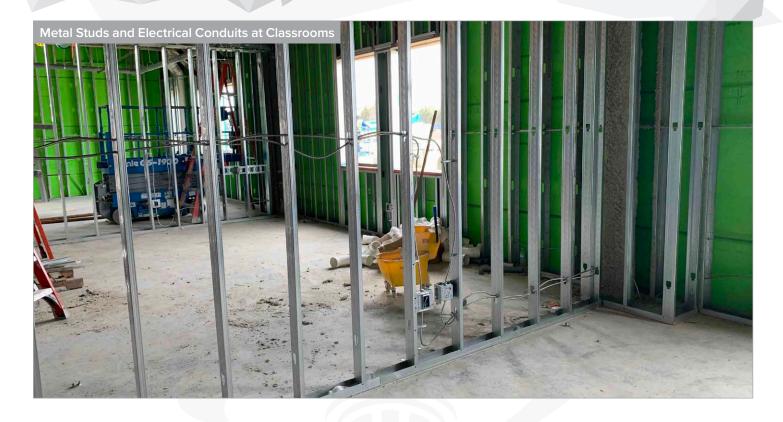

#### Building

- Walls around storm shelter mezzanine are complete
- Gymnasium wall padding and basketball goal installation ongoing
- Painting ongoing at the clerestory and cafeteria
- Ceiling grid installation ongoing Area 4
- 47 Roof Top Units have been installed
- Wall tile installation in corridors and rest rooms ongoing
  Areas 2, 3 and 4
- MEP installation ongoing and wire being pulled from main electrical room to all areas