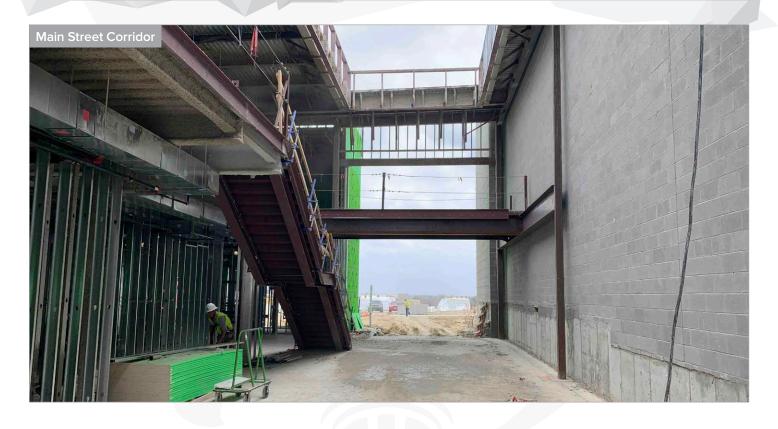

#### Main Building

- MEP overhead rough-in ongoing Areas A and B
- Fireproofing patching ongoing on first floor Area B
- Structural steel erection ongoing Areas C, D, Q and R
- Structural steel erection beginning Area P
- Elevated slab to be complete in the next two weeks Area C
- Roofing installation ongoing Area A
- Installation of hangers and supports for MEP ongoing Area C
- CMU walls ongoing Areas P, Q, and R
- Fire sprinkler ongoing Areas A and B
- Exterior sheathing ongoing Area B
- Glass and glazing ongoing Area A
- Air barrier installation ongoing Areas A and B
- Slab installation to be completed this month Areas D and J