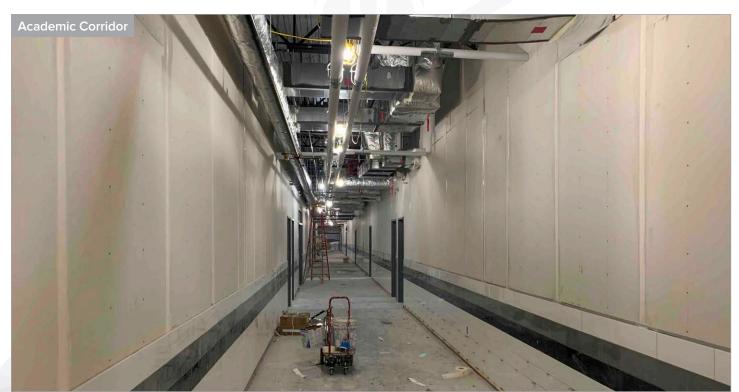

#### Building

- Walls around storm shelter mezzanine are complete
- Gymnasium wall padding and basketball goal installation ongoing
- Painting ongoing at the clerestory and cafeteria
- Ceiling grid installation ongoing Area 4
- 47 Roof Top Units have been installed
- Wall tile installation in corridors and rest rooms ongoing
  Areas 2, 3 and 4
- MEP installation ongoing and wire being pulled from main electrical room to all areas