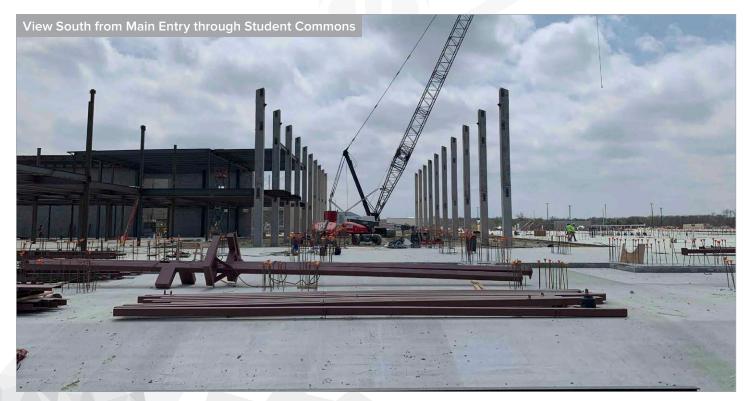

#### Main Building

- MEP overhead rough-in ongoing Areas A and B
- Fireproofing patching ongoing on first floor Area B
- Structural steel erection ongoing Areas C, D, Q and R
- Structural steel erection beginning Area P
- Elevated slab to be complete in the next two weeks Area C
- Roofing installation ongoing Area A
- Installation of hangers and supports for MEP ongoing Area C
- CMU walls ongoing Areas P, Q, and R
- Fire sprinkler ongoing Areas A and B
- Exterior sheathing ongoing Area B
- Glass and glazing ongoing Area A
- Air barrier installation ongoing Areas A and B
- Slab installation to be completed this month Areas D and J