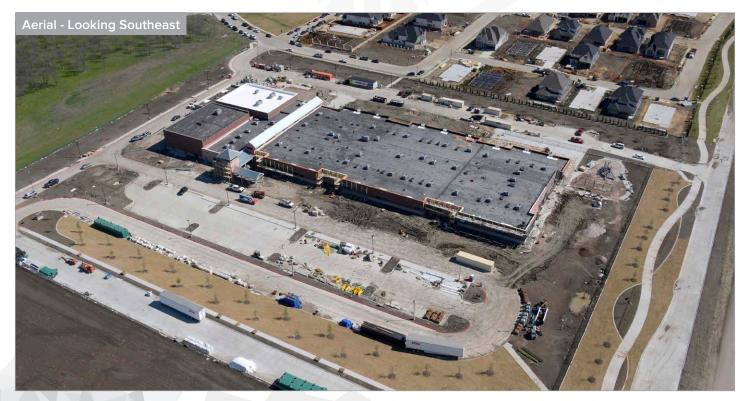

### **JOYCE HALL ELEMENTARY SCHOOL (ES #15)**

AS OF APRIL 2022

#### WORK COMPLETED AND ONGOING:

#### Site

- Site landscaping ongoing
- Final grading for remaining flatwork placement ongoing

#### Building

- Walls around storm shelter mezzanine are complete
- Gymnasium wall padding and basketball goal installation ongoing
- Painting ongoing at the clerestory and cafeteria
- Ceiling grid installation ongoing Area 4
- 47 Roof Top Units have been installed
- Wall tile installation in corridors and rest rooms ongoing
  Areas 2, 3 and 4
- MEP installation ongoing and wire being pulled from main electrical room to all areas