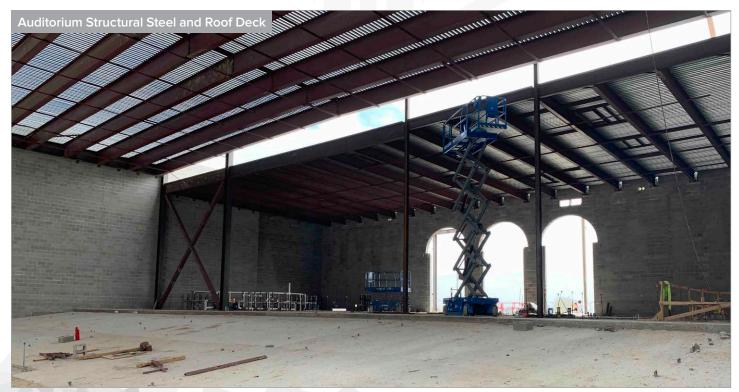

#### Main Building

- MEP overhead rough-in ongoing Areas A and B
- Fireproofing patching ongoing on first floor Area B
- Structural steel erection ongoing Areas C, D, Q and R
- Structural steel erection beginning Area P
- Elevated slab to be complete in the next two weeks Area C
- Roofing installation ongoing Area A
- Installation of hangers and supports for MEP ongoing Area C
- CMU walls ongoing Areas P, Q, and R
- Fire sprinkler ongoing Areas A and B
- Exterior sheathing ongoing Area B
- Glass and glazing ongoing Area A
- Air barrier installation ongoing Areas A and B
- Slab installation to be completed this month Areas D and J