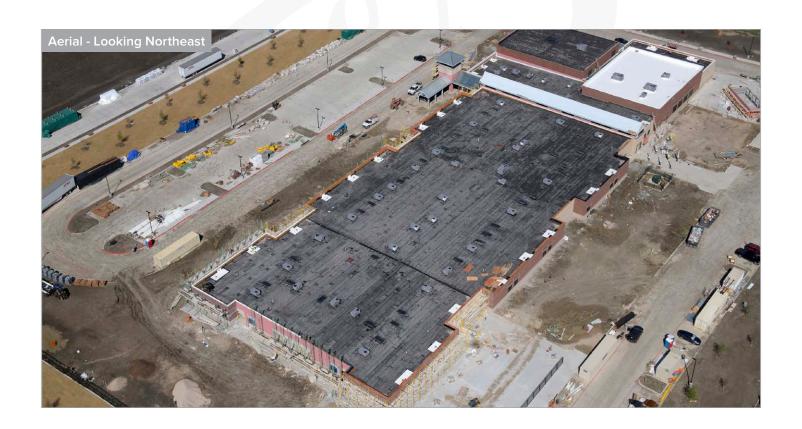

### **JOYCE HALL ELEMENTARY SCHOOL (ES #15)**

AS OF APRIL 2022

#### WORK COMPLETED AND ONGOING:

#### Site

- Site landscaping ongoing
- Final grading for remaining flatwork placement ongoing

#### Building

- Walls around storm shelter mezzanine are complete
- Gymnasium wall padding and basketball goal installation ongoing
- Painting ongoing at the clerestory and cafeteria
- Ceiling grid installation ongoing Area 4
- 47 Roof Top Units have been installed
- Wall tile installation in corridors and rest rooms ongoing
  Areas 2, 3 and 4
- MEP installation ongoing and wire being pulled from main electrical room to all areas