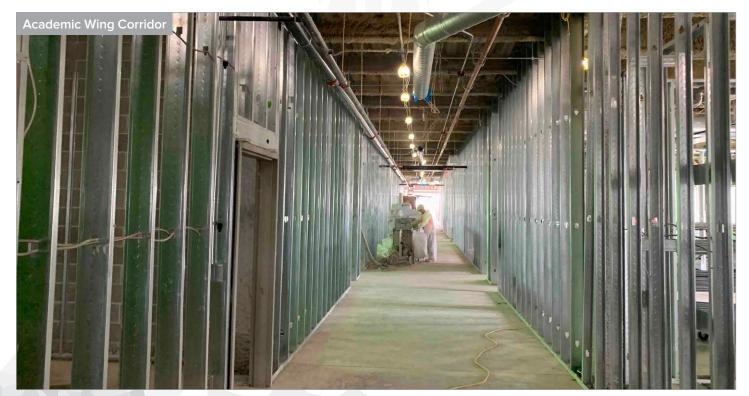

#### Building

- Walls around storm shelter mezzanine are complete
- Gymnasium wall padding and basketball goal installation ongoing
- Painting ongoing at the clerestory and cafeteria
- Ceiling grid installation ongoing Area 4
- 47 Roof Top Units have been installed
- Wall tile installation in corridors and rest rooms ongoing
  Areas 2, 3 and 4
- MEP installation ongoing and wire being pulled from main electrical room to all areas