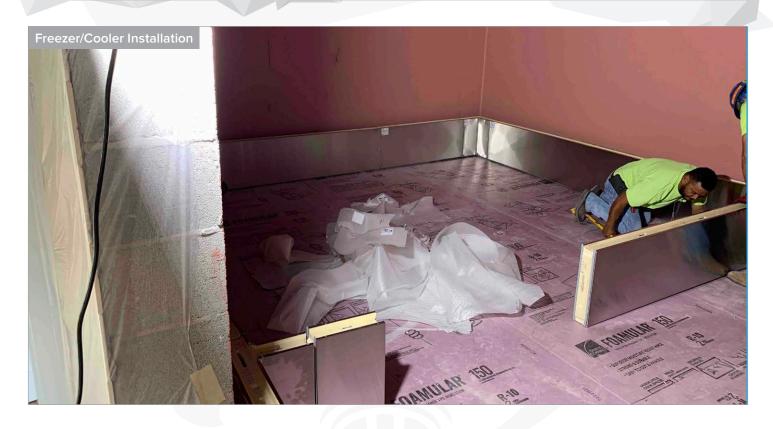

#### Building

- Walls around storm shelter mezzanine are complete
- Gymnasium wall padding and basketball goal installation ongoing
- Painting ongoing at the clerestory and cafeteria
- Ceiling grid installation ongoing Area 4
- 47 Roof Top Units have been installed
- Wall tile installation in corridors and rest rooms ongoing
  Areas 2, 3 and 4
- MEP installation ongoing and wire being pulled from main electrical room to all areas