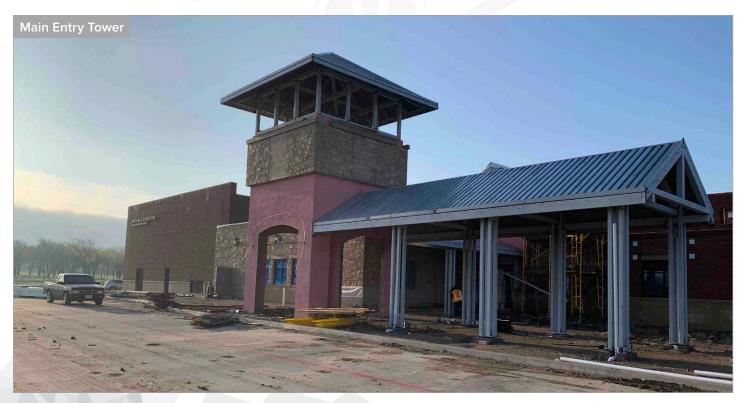

#### Building

- Walls around storm shelter mezzanine are complete
- Gymnasium wall padding and basketball goal installation ongoing
- Painting ongoing at the clerestory and cafeteria
- Ceiling grid installation ongoing Area 4
- 47 Roof Top Units have been installed
- Wall tile installation in corridors and rest rooms ongoing
  Areas 2, 3 and 4
- MEP installation ongoing and wire being pulled from main electrical room to all areas