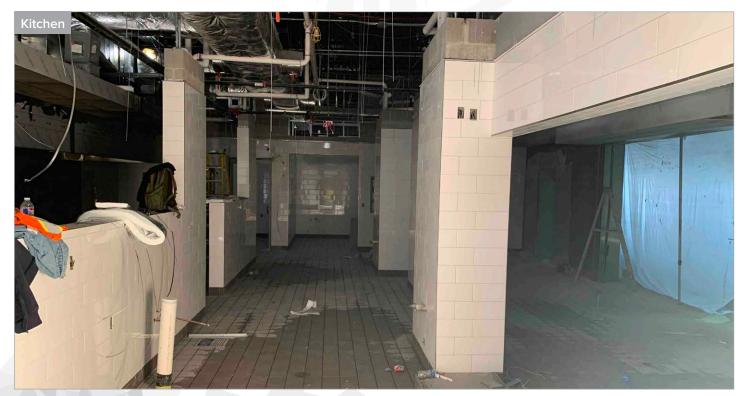

#### Building

- Walls around storm shelter mezzanine are complete
- Gymnasium wall padding and basketball goal installation ongoing
- Painting ongoing at the clerestory and cafeteria
- Ceiling grid installation ongoing Area 4
- 47 Roof Top Units have been installed
- Wall tile installation in corridors and rest rooms ongoing
  Areas 2, 3 and 4
- MEP installation ongoing and wire being pulled from main electrical room to all areas