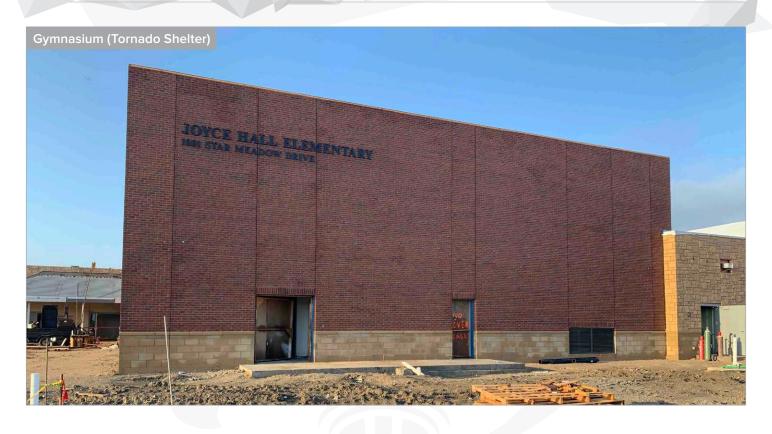

#### Building

- Walls around storm shelter mezzanine are complete
- Gymnasium wall padding and basketball goal installation ongoing
- Painting ongoing at the clerestory and cafeteria
- Ceiling grid installation ongoing Area 4
- 47 Roof Top Units have been installed
- Wall tile installation in corridors and rest rooms ongoing
  Areas 2, 3 and 4
- MEP installation ongoing and wire being pulled from main electrical room to all areas