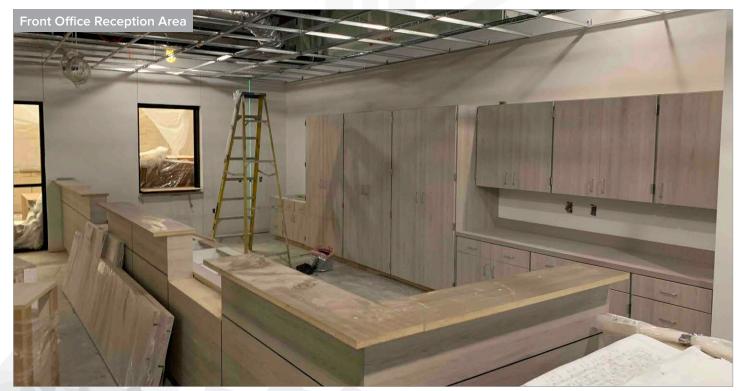

#### Building

- Walls around storm shelter mezzanine are complete
- Gymnasium wall padding and basketball goal installation ongoing
- Painting ongoing at the clerestory and cafeteria
- Ceiling grid installation ongoing Area 4
- 47 Roof Top Units have been installed
- Wall tile installation in corridors and rest rooms ongoing
  Areas 2, 3 and 4
- MEP installation ongoing and wire being pulled from main electrical room to all areas