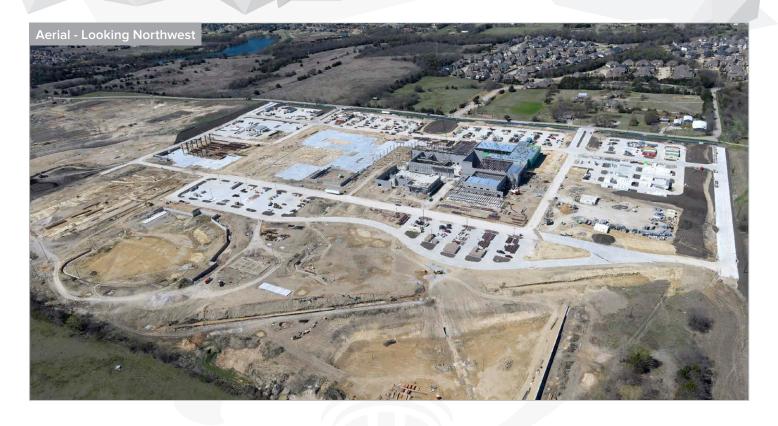

### **WALNUT GROVE HIGH SCHOOL (HS#3)**

AS OF APRIL 2022

#### WORK COMPLETED AND ONGOING:

#### Site

- Installation of retaining wall D ongoing
- Installation of backfill material at retaining wall C (baseball) ongoing
- Site grading for sidewalks ongoing
- Site light pole installation ongoing
- Detention pond retaining wall installation ongoing
- Installing the headwall at the detention pond complete
- Installation of outfall at the detention pond ongoing
- Sports field contractor has started installation of footers
- Beginning cut to grade at football field
- Fencing has been installed on top of retaining wall A and ongoing at retaining wall B
- Pump house and ticket booth CMU is ongoing

#### Main Building

- MEP overhead rough-in ongoing Areas A and B
- Fireproofing patching ongoing on first floor Area B
- Structural steel erection ongoing Areas C, D, Q and R
- Structural steel erection beginning Area P
- Elevated slab to be complete in the next two weeks Area C
- Roofing installation ongoing Area A
- Installation of hangers and supports for MEP ongoing Area C
- CMU walls ongoing Areas P, Q, and R
- Fire sprinkler ongoing Areas A and B
- Exterior sheathing ongoing Area B
- Glass and glazing ongoing Area A
- Air barrier installation ongoing Areas A and B
- Slab installation to be completed this month Areas D and J

#### Multipurpose Facility (MPF) and Ancillary Buildings

- Erection of main steel super structure ongoing Area U
- CMU wall installation ongoing Area T