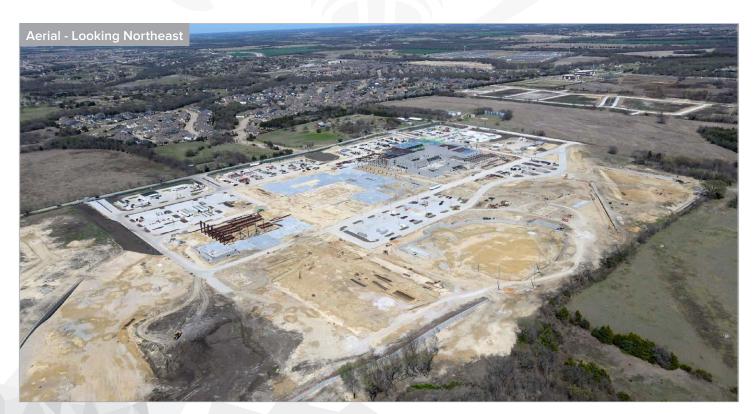

### **WALNUT GROVE HIGH SCHOOL (HS#3)**

AS OF APRIL 2022

#### WORK COMPLETED AND ONGOING:

#### Site

- Installation of retaining wall D ongoing
- Installation of backfill material at retaining wall C (baseball) ongoing
- Site grading for sidewalks ongoing
- Site light pole installation ongoing
- Detention pond retaining wall installation ongoing
- Installing the headwall at the detention pond complete
- Installation of outfall at the detention pond ongoing
- Sports field contractor has started installation of footers
- Beginning cut to grade at football field
- Fencing has been installed on top of retaining wall A and ongoing at retaining wall B
- Pump house and ticket booth CMU is ongoing

#### Main Building

- MEP overhead rough-in ongoing Areas A and B
- Fireproofing patching ongoing on first floor Area B
- Structural steel erection ongoing Areas C, D, Q and R
- Structural steel erection beginning Area P
- Elevated slab to be complete in the next two weeks Area C
- Roofing installation ongoing Area A
- Installation of hangers and supports for MEP ongoing Area C
- CMU walls ongoing Areas P, Q, and R
- Fire sprinkler ongoing Areas A and B
- Exterior sheathing ongoing Area B
- Glass and glazing ongoing Area A
- Air barrier installation ongoing Areas A and B
- Slab installation to be completed this month Areas D and J

#### Multipurpose Facility (MPF) and Ancillary Buildings

- Erection of main steel super structure ongoing Area U
- CMU wall installation ongoing Area T