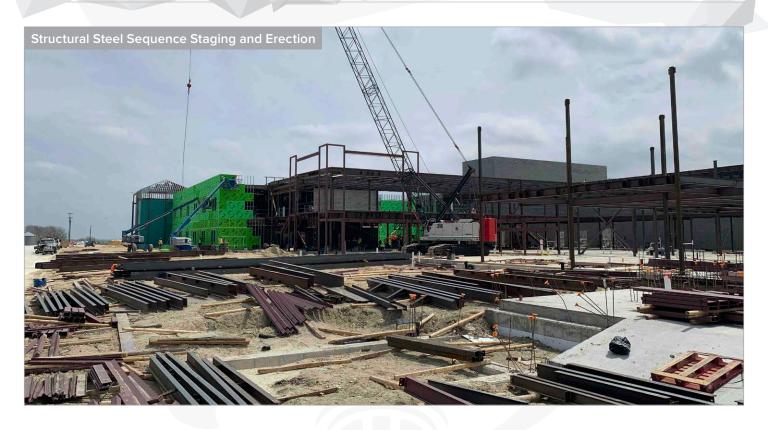

#### Main Building

- MEP overhead rough-in ongoing Areas A and B
- Fireproofing patching ongoing on first floor Area B
- Structural steel erection ongoing Areas C, D, Q and R
- Structural steel erection beginning Area P
- Elevated slab to be complete in the next two weeks Area C
- Roofing installation ongoing Area A
- Installation of hangers and supports for MEP ongoing Area C
- CMU walls ongoing Areas P, Q, and R
- Fire sprinkler ongoing Areas A and B
- Exterior sheathing ongoing Area B
- Glass and glazing ongoing Area A
- Air barrier installation ongoing Areas A and B
- Slab installation to be completed this month Areas D and J

#### Multipurpose Facility (MPF) and Ancillary Buildings

- Erection of main steel super structure ongoing Area U
- CMU wall installation ongoing Area T