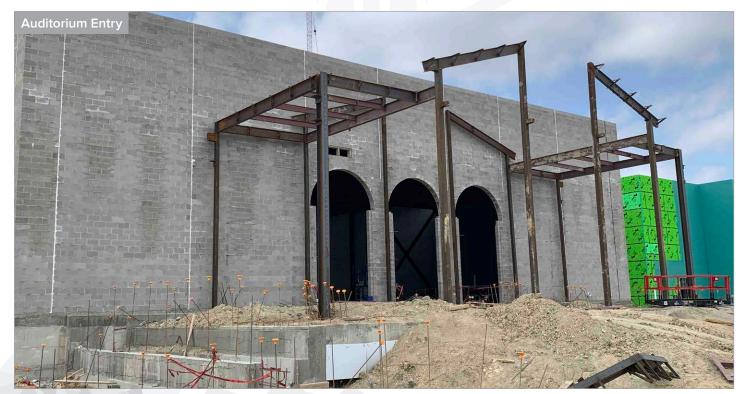

#### Main Building

- MEP overhead rough-in ongoing Areas A and B
- Fireproofing patching ongoing on first floor Area B
- Structural steel erection ongoing Areas C, D, Q and R
- Structural steel erection beginning Area P
- Elevated slab to be complete in the next two weeks Area C
- Roofing installation ongoing Area A
- Installation of hangers and supports for MEP ongoing Area C
- CMU walls ongoing Areas P, Q, and R
- Fire sprinkler ongoing Areas A and B
- Exterior sheathing ongoing Area B
- Glass and glazing ongoing Area A
- Air barrier installation ongoing Areas A and B
- Slab installation to be completed this month Areas D and J