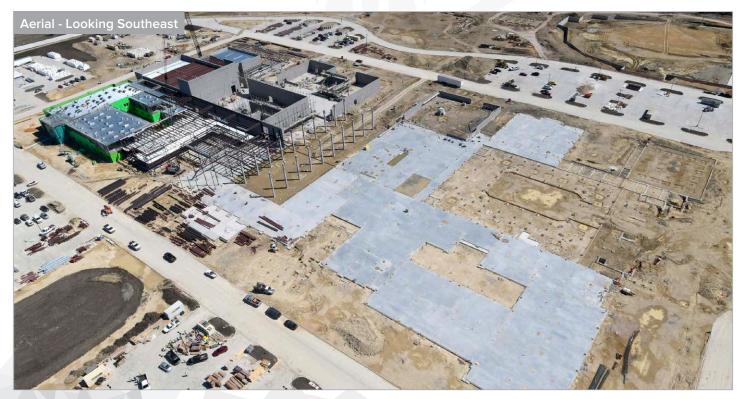

### **WALNUT GROVE HIGH SCHOOL (HS#3)**

AS OF APRIL 2022

#### WORK COMPLETED AND ONGOING:

#### Site

- Installation of retaining wall D ongoing
- Installation of backfill material at retaining wall C (baseball) ongoing
- Site grading for sidewalks ongoing
- Site light pole installation ongoing
- Detention pond retaining wall installation ongoing
- Installing the headwall at the detention pond complete
- Installation of outfall at the detention pond ongoing
- Sports field contractor has started installation of footers
- Beginning cut to grade at football field
- Fencing has been installed on top of retaining wall A and ongoing at retaining wall B
- Pump house and ticket booth CMU is ongoing

#### Main Building

- MEP overhead rough-in ongoing Areas A and B
- Fireproofing patching ongoing on first floor Area B
- Structural steel erection ongoing Areas C, D, Q and R
- Structural steel erection beginning Area P
- Elevated slab to be complete in the next two weeks Area C
- Roofing installation ongoing Area A
- Installation of hangers and supports for MEP ongoing Area C
- CMU walls ongoing Areas P, Q, and R
- Fire sprinkler ongoing Areas A and B
- Exterior sheathing ongoing Area B
- Glass and glazing ongoing Area A
- Air barrier installation ongoing Areas A and B
- Slab installation to be completed this month Areas D and J

#### Multipurpose Facility (MPF) and Ancillary Buildings

- Erection of main steel super structure ongoing Area U
- CMU wall installation ongoing Area T