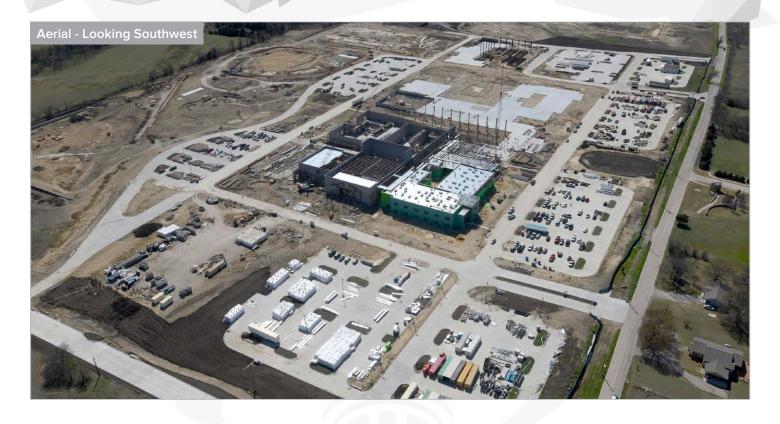

### **WALNUT GROVE HIGH SCHOOL (HS#3)**

AS OF APRIL 2022

#### WORK COMPLETED AND ONGOING:

#### Site

- Installation of retaining wall D ongoing
- Installation of backfill material at retaining wall C (baseball) ongoing
- Site grading for sidewalks ongoing
- Site light pole installation ongoing
- Detention pond retaining wall installation ongoing
- Installing the headwall at the detention pond complete
- Installation of outfall at the detention pond ongoing
- Sports field contractor has started installation of footers
- Beginning cut to grade at football field
- Fencing has been installed on top of retaining wall A and ongoing at retaining wall B
- Pump house and ticket booth CMU is ongoing

#### Main Building

- MEP overhead rough-in ongoing Areas A and B
- Fireproofing patching ongoing on first floor Area B
- Structural steel erection ongoing Areas C, D, Q and R
- Structural steel erection beginning Area P
- Elevated slab to be complete in the next two weeks Area C
- Roofing installation ongoing Area A
- Installation of hangers and supports for MEP ongoing Area C
- CMU walls ongoing Areas P, Q, and R
- Fire sprinkler ongoing Areas A and B
- Exterior sheathing ongoing Area B
- Glass and glazing ongoing Area A
- Air barrier installation ongoing Areas A and B
- Slab installation to be completed this month Areas D and J

#### Multipurpose Facility (MPF) and Ancillary Buildings

- Erection of main steel super structure ongoing Area U
- CMU wall installation ongoing Area T