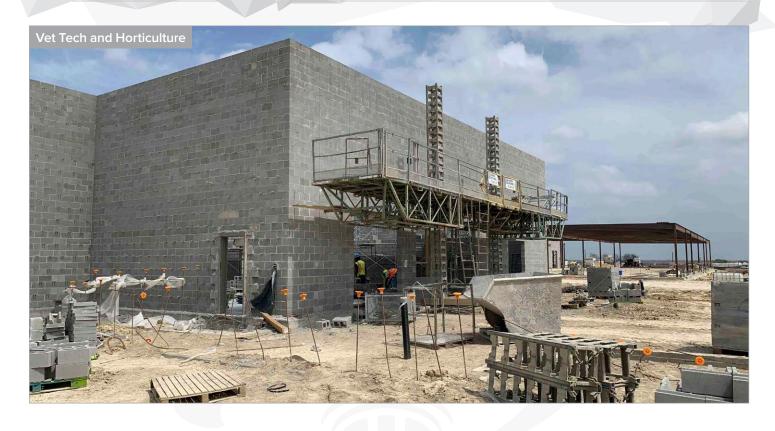

#### Main Building

- MEP overhead rough-in ongoing Areas A and B
- Fireproofing patching ongoing on first floor Area B
- Structural steel erection ongoing Areas C, D, Q and R
- Structural steel erection beginning Area P
- Elevated slab to be complete in the next two weeks Area C
- Roofing installation ongoing Area A
- Installation of hangers and supports for MEP ongoing Area C
- CMU walls ongoing Areas P, Q, and R
- Fire sprinkler ongoing Areas A and B
- Exterior sheathing ongoing Area B
- Glass and glazing ongoing Area A
- Air barrier installation ongoing Areas A and B
- Slab installation to be completed this month Areas D and J