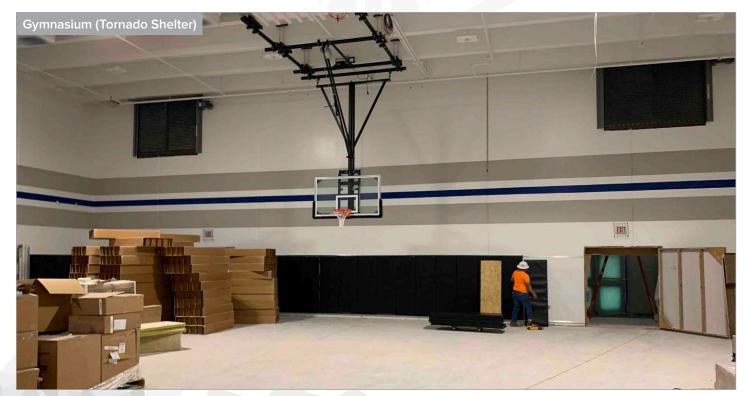

#### Building

- Walls around storm shelter mezzanine are complete
- Gymnasium wall padding and basketball goal installation ongoing
- Painting ongoing at the clerestory and cafeteria
- Ceiling grid installation ongoing Area 4
- 47 Roof Top Units have been installed
- Wall tile installation in corridors and rest rooms ongoing
  Areas 2, 3 and 4
- MEP installation ongoing and wire being pulled from main electrical room to all areas